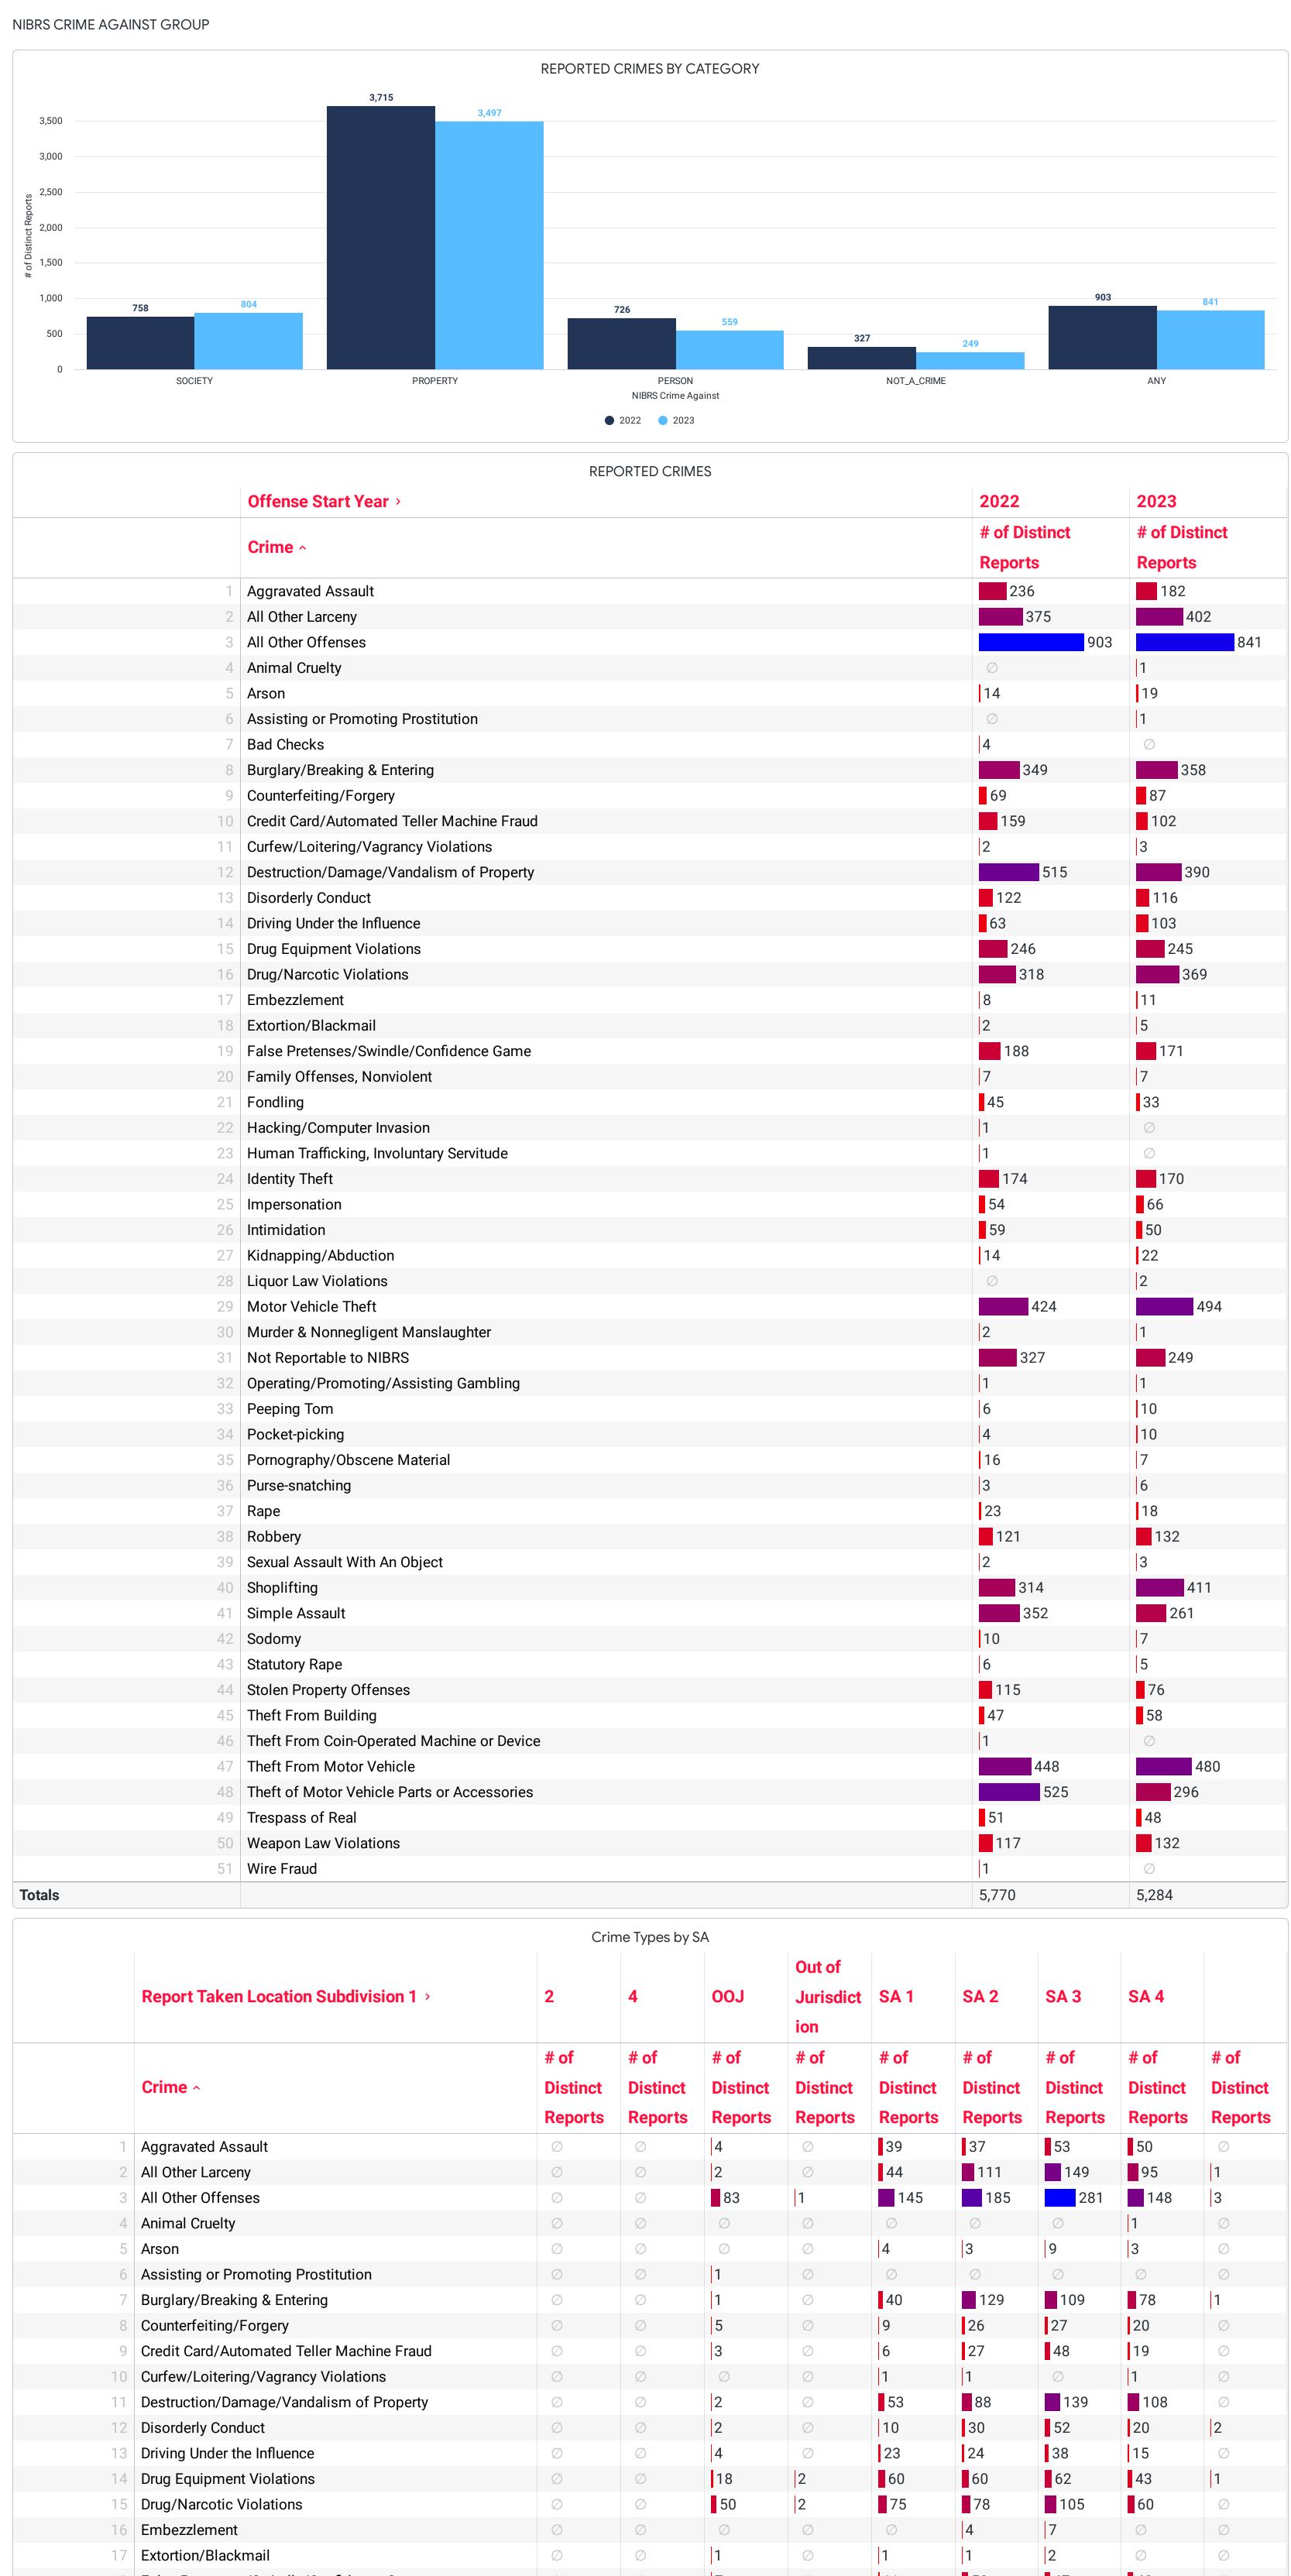

|   |    | 35                              | Pocket-picking  Pornography/Obscene Material              |          |               |            |           |           | 16         |            | 7          |           |  |
|---|----|---------------------------------|-----------------------------------------------------------|----------|---------------|------------|-----------|-----------|------------|------------|------------|-----------|--|
|   |    | 36                              | Purse-snatching                                           |          |               |            |           |           | 3          |            | 6          |           |  |
|   |    | 37                              | Rape                                                      |          |               |            |           |           | 23         |            | 18         |           |  |
|   |    | 38                              | Robbery                                                   |          |               |            |           |           | 121        |            | 132        |           |  |
|   |    | 39                              | Sexual Assault With An Object                             |          |               |            |           |           | 2          |            | 3          |           |  |
|   |    | 40                              | Shoplifting                                               |          |               |            |           |           | 31         | 314        |            | 411       |  |
|   |    | 41                              | Simple Assault                                            |          |               |            |           |           | 3          | 52         | 261        |           |  |
|   |    | 42                              | Sodomy                                                    |          |               |            |           |           | 10         |            | 7          |           |  |
|   |    | 43                              | Statutory Rape                                            |          |               |            |           |           | 6          |            | 5          |           |  |
|   |    | 44                              | Stolen Property Offenses That From Building               |          |               |            |           |           | 115        |            | 76         |           |  |
|   |    | 45<br>46                        | Theft From Building Theft From Coin-Operated Machine or D | )evice   |               |            |           |           | 47         |            | <b>58</b>  |           |  |
|   |    | 47                              | Theft From Motor Vehicle                                  | CVICC    |               |            |           |           | '          | 448        |            | 480       |  |
|   |    | 48                              | Theft of Motor Vehicle Parts or Accesso                   | ories    |               |            |           |           |            | 525        | 296        |           |  |
|   |    | 49                              | Trespass of Real                                          |          |               |            |           |           | 51         |            | 48         |           |  |
|   |    | 50                              | Weapon Law Violations                                     |          |               |            |           |           | 117        |            | 132        |           |  |
|   |    | 51                              | Wire Fraud                                                |          |               |            |           |           | 1          |            | Ø          |           |  |
| 3 |    |                                 |                                                           |          |               |            |           |           | 5,770      |            | 5,284      |           |  |
|   |    |                                 |                                                           | Crin     | ne Types by S | SA         |           |           |            |            |            |           |  |
|   |    |                                 |                                                           |          |               |            | Out of    |           |            |            |            |           |  |
|   |    | Report Taken                    | n Location Subdivision 1 →                                | 2        | 4             | 00J        | Jurisdict | SA 1      | SA 2       | SA 3       | SA 4       |           |  |
|   |    |                                 |                                                           |          |               |            | ion       |           |            |            |            |           |  |
|   |    |                                 |                                                           | # of     | # of          | # of       | # of      | # of      | # of       | # of       | # of       | # of      |  |
|   |    | Crimo                           |                                                           |          |               |            |           |           |            |            |            |           |  |
|   |    | Crime ^                         |                                                           | Distinct | Distinct      | Distinct   | Distinct  | Distinct  | Distinct   | Distinct   | Distinct   | Distir    |  |
|   |    |                                 | 1.                                                        | Reports  | Reports       | Reports    | Reports   | Reports   | Reports    | Reports    | Reports    | Repo      |  |
|   |    | Aggravated Ass                  |                                                           | Ø        | Ø             | 4          | Ø         | 39        | 37         | 53         | 50         | Ø         |  |
|   |    | All Other Larcer                |                                                           | Ø        | Ø             | 83         | Ø 1       | 44<br>145 | 111        | 149<br>281 | 95<br>148  | 3         |  |
|   |    | Animal Cruelty                  |                                                           | Ø        | Ø             | <b>8</b> 3 | Ø         | Ø 145     | Ø          | Ø 281      | 148        | 3<br>  Ø  |  |
|   | 5  | Arson                           |                                                           | Ø        | Ø             | Ø          | Ø         | 4         | 3          | 9          | 3          | Ø         |  |
|   |    |                                 | omoting Prostitution                                      | Ø        | Ø             | 1          | Ø         | Ø         | Ø          | Ø          | Ø          | Ø         |  |
|   |    | Burglary/Breaki                 |                                                           | Ø        | Ø             | 1          | Ø         | 40        | 129        | 109        | <b>7</b> 8 | 1         |  |
|   |    | Counterfeiting/                 |                                                           | Ø        | Ø             | 5          | Ø         | 9         | 26         | 27         | 20         | Ø         |  |
|   | 9  | Credit Card/Aut                 | tomated Teller Machine Fraud                              | Ø        | Ø             | 3          | Ø         | 6         | 27         | 48         | 19         | Ø         |  |
| 1 | 0  | Curfew/Loiterin                 | ng/Vagrancy Violations                                    | Ø        | Ø             | Ø          | Ø         | 1         | 1          | Ø          | 1          | Ø         |  |
| 1 | 1  | Destruction/Dar                 | mage/Vandalism of Property                                | Ø        | Ø             | 2          | Ø         | 53        | 88         | 139        | 108        | Ø         |  |
| 1 | 2  | Disorderly Cond                 | duct                                                      | Ø        | Ø             | 2          | Ø         | 10        | 30         | 52         | 20         | 2         |  |
|   |    | Driving Under th                |                                                           | Ø        | Ø             | 4          | Ø         | 23        | 24         | 38         | 15         | Ø         |  |
|   |    | Drug Equipmen                   |                                                           | Ø        | Ø             | 18         | 2         | 60        | 60         | 62         | 43         | 1         |  |
|   |    | Drug/Narcotic \ Embezzlement    |                                                           | Ø        | Ø             | <b>50</b>  | 2<br> Ø   | <b>75</b> | <b>7</b> 8 | 105<br>7   | <b>60</b>  | Ø         |  |
| 1 |    | Extortion/Black                 |                                                           | Ø        | Ø             | 1          | Ø         | 1         | 1          | 2          | Ø          | Ø         |  |
| 1 |    |                                 | s/Swindle/Confidence Game                                 | Ø        | Ø             | 7          | Ø         | 111       | 58         | 47         | 48         | Ø         |  |
|   |    | Family Offense                  |                                                           | Ø        | Ø             | 1          | Ø         | 2         | Ø          | 4          | Ø          | Ø         |  |
| 2 | 20 | Fondling                        |                                                           | Ø        | Ø             | Ø          | 1         | 2         | 8          | 17         | 5          | Ø         |  |
| 2 | 21 | Identity Theft                  |                                                           | Ø        | Ø             | 10         | Ø         | 31        | 45         | 41         | 43         | Ø         |  |
| 2 | 22 | Impersonation                   |                                                           | Ø        | Ø             | 3          | Ø         | 10        | 21         | 23         | 9          | Ø         |  |
| 2 | 23 | Intimidation                    |                                                           | Ø        | Ø             | Ø          | Ø         | 6         | 9          | 26         | 9          | Ø         |  |
| 2 | 24 | Kidnapping/Ab                   | duction                                                   | Ø        | Ø             | 1          | Ø         | 3         | 6          | 7          | 6          | Ø         |  |
| 2 |    | Liquor Law Viol                 |                                                           | Ø        | Ø             | Ø          | Ø         | 1         | Ø          | 1          | Ø          | Ø         |  |
|   |    | Motor Vehicle 7                 |                                                           | Ø        | Ø             | 11         | Ø         | 80        | 127        | 160        | 116        | Ø         |  |
|   |    |                                 | egligent Manslaughter                                     | Ø        | Ø             | Ø<br>10    | Ø         | 1         | Ø<br>• 52  | Ø<br>100   | Ø<br>• 40  | Ø         |  |
|   |    | Not Reportable                  |                                                           | Ø        | Ø             | 10         | Ø         | 28<br>Ø   | 53<br>Ø    | 109<br>Ø   | 48<br>Ø    | <b> 2</b> |  |
|   |    | Peeping Tom                     | noting/Assisting Gambling                                 | Ø        | Ø             | Ø          | Ø         | Ø         | 4          | 5          | 1          | Ø         |  |
|   |    | Pocket-picking                  |                                                           | Ø        | Ø             | Ø          | Ø         | Ø         | 6          | 2          | 2          | Ø         |  |
|   |    |                                 | bscene Material                                           | Ø        | Ø             | Ø          | Ø         | Ø         | 5          | 2          | Ø          | Ø         |  |
|   |    | Purse-snatching                 |                                                           | Ø        | Ø             | Ø          | Ø         | Ø         | 3          | 3          | Ø          | Ø         |  |
|   |    | Rape                            |                                                           | Ø        | Ø             | 1          | Ø         | 3         | 2          | 11         | 1          | Ø         |  |
| 3 | 35 | Robbery                         |                                                           | Ø        | Ø             | Ø          | Ø         | 21        | 26         | 57         | 29         | Ø         |  |
| 3 | 36 | Sexual Assault                  | With An Object                                            | Ø        | Ø             | Ø          | Ø         | 1         | Ø          | 2          | Ø          | Ø         |  |
|   |    | Shoplifting                     |                                                           | 1        | Ø             | 1          | Ø         | 14        | 100        | 266        | 26         | 3         |  |
|   |    | Simple Assault                  |                                                           | Ø        | 1             | 1          | Ø         | 32        | 58         | 105        | 63         | 1         |  |
|   |    | Sodomy                          |                                                           | Ø        | Ø             | Ø          | Ø         | Ø         | Ø          | 4          | 3          | Ø         |  |
|   |    | Statutory Rape Stalen Property  |                                                           | Ø        | Ø             | Ø          | Ø         | Ø         | 1          | 3          | 110        | Ø         |  |
|   |    | Stolen Property Theft From Buil |                                                           | Ø        | Ø             | 12<br> Ø   | Ø         | 10        | 13<br>19   | 22<br>  19 | 19<br> 11  | Ø         |  |
|   | 13 | Theft From Mo                   |                                                           | Ø        | Ø             | 3          | Ø         | 52        | 144        | 155        | 126        | 1         |  |
|   | 14 |                                 | Vehicle Parts or Accessories                              | Ø        | Ø             | Ø          | Ø         | 52        | 76         | 114        | 54         | Ø         |  |
|   |    | Trespass of Rea                 |                                                           | Ø        | Ø             | Ø          | Ø         | 6         | 14         | 22         | 6          | Ø         |  |
|   |    | Weapon Law Vi                   |                                                           | Ø        | Ø             | 16         | 1         | 28        | 25         | 47         | 14         | 1         |  |
|   |    | •                               |                                                           | 1        | 1             | 154        | 3         | 715       | 1,307      | 2,006      | 1,091      | 14        |  |
| 3 |    |                                 |                                                           |          |               |            |           |           |            | ,          | · -        |           |  |