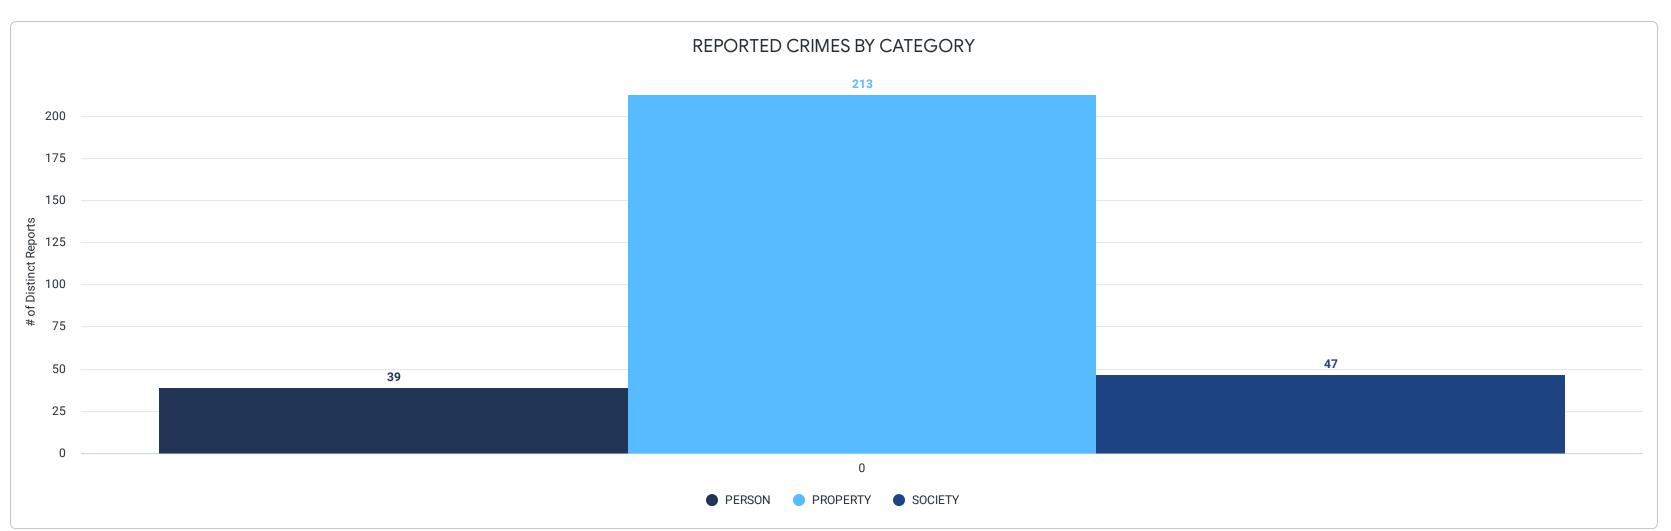

|       | Does not include out of jurisd              | ction reports. |               |               |               |
|-------|---------------------------------------------|----------------|---------------|---------------|---------------|
|       | Service Area >                              | <b>SA</b> 1    | SA 2          | SA 3          | SA 4          |
|       | Orime                                       | # of Distinct  | # of Distinct | # of Distinct | # of Distinct |
|       | Crime                                       | Reports        | Reports       | Reports       | Reports       |
| 1     | Motor Vehicle Theft                         | 8              | 8             | 19            | 15            |
| 2     | Aggravated Assault                          | 4              |