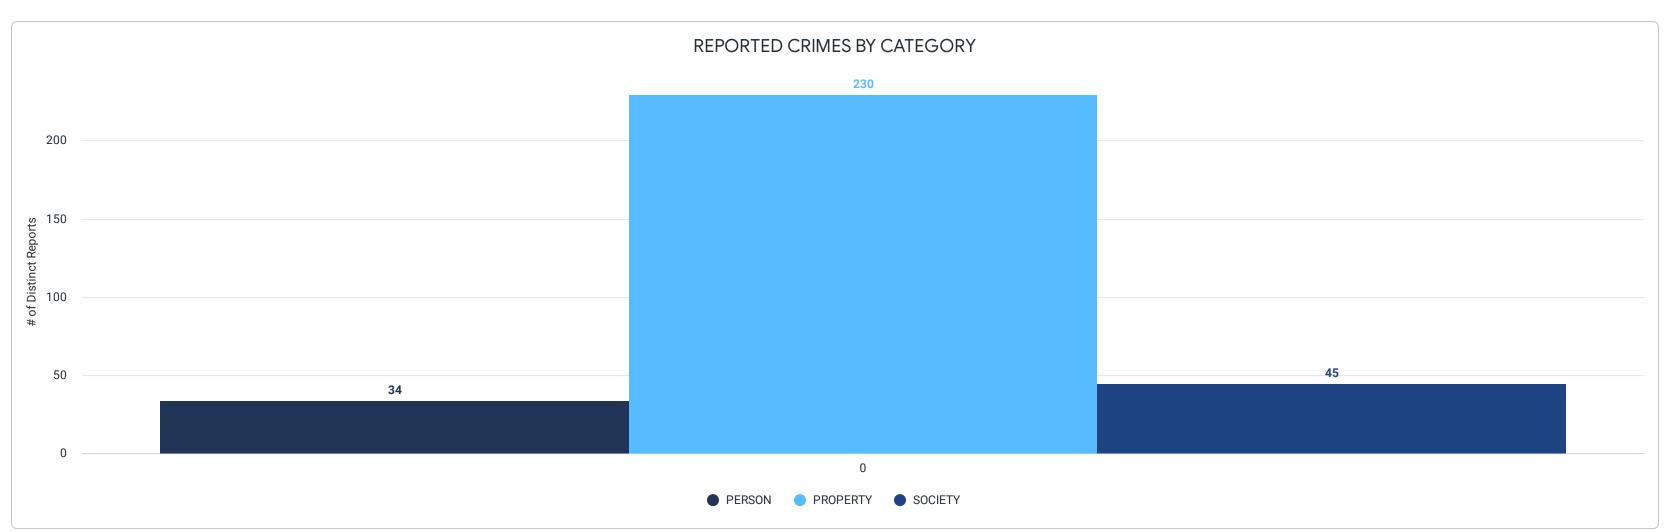

|    | Does not include out of jurisdic              | stion reports. |               |               |             |
|----|-----------------------------------------------|----------------|---------------|---------------|-------------|
|    | Service Area >                                | <b>SA 1</b>    | SA 2          | <b>SA</b> 3   | SA 4        |
|    |                                               | # of Distinct  | # of Distinct | # of Distinct | # of Distin |
|    | Crime                                         | Reports        | Reports       | Reports       | Reports     |
| 1  | 1 Burglary/Breaking & Entering                | 6              | 12            | 12            | 9           |
| 2  | 2 Theft From Motor Vehicle                    | 5              | 16            | 16