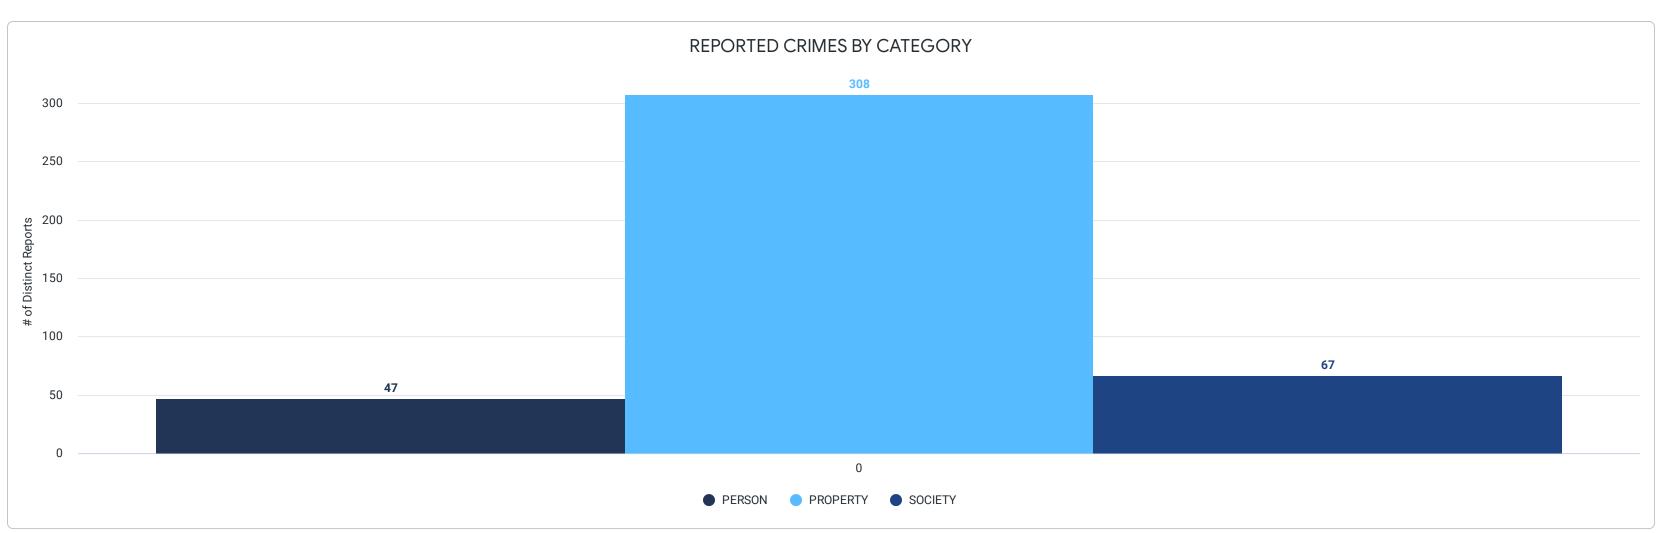

|      | REPORTED CRIMES BY SERVICE AR<br>Does not include out of jurisdiction reports. |               |               |               |               |
|------|--------------------------------------------------------------------------------|---------------|---------------|---------------|---------------|
|      | Service Area >                                                                 | s.<br>SA 1    | <b>SA 2</b>   | SA 3          | SA 4          |
|      |                                                                                | # of Distinct | # of Distinct | # of Distinct | # of Distinct |
|      | Crime                                                                          | Reports       | Reports       | Reports       | Reports       |
|      | 1 Motor Vehicle Theft                                                          | 10            | 12            | 16            | 12            |
|      | 2 Drug/Narcotic Violations                                                     | 5             | 12            | 7             | 4             |
|      | 3 Theft From Motor Vehicle                                                     | 5             | 18            | 25            | 18            |
|      | 4 Burglary/Breaking & Entering                                                 | 3             | 14            | 14            | 10            |
|      | 5 Drug Equipment Violations                                                    | 3             | 5             | 4             | 2             |
|      | 6 Robbery                                                                      | 3             | 4             | 4             | 4             |
|      | 7 Simple Assault                                                               | 3             | 4             | 9             | 3             |
|      | 8 Theft of Motor Vehicle Parts or Accessories                                  | 3             | 4             | 8             | 2             |
|      | 9 Driving Under the Influence                                                  | 2             | Ø             | 2             | Ø             |
| 10   |                                                                                | 2             | 2             | 4             | Ø             |
| 11   |                                                                                | 2             | 1             | 4             | 4             |
| 1    | 2 Aggravated Assault                                                           | 1             | 5             | 2             | 6             |
| 1    | 3 Disorderly Conduct                                                           | 1             | 4             | 4             | 3             |
| 14   | ·                                                                              | 1             | 5             | 1             | 1             |
| 15   |                                                                                | 1             | Ø             | Ø             | Ø             |
| 16   |                                                                                | 1             | 14            | 30            | 5             |
| 17   |                                                                                | 1             | 2             | 4             | 1             |
| 18   |                                                                                | 1             | 2             | Ø             | 2             |
| 19   |                                                                                | $\bigcirc$    | 16            | 10            | 5             |
| 20   |                                                                                | $\oslash$     | 6             | 5             | 4             |
| 21   |                                                                                | $\oslash$     | 1             | 4             | 1             |
| 22   |                                                                                | Ø             | 1             | 3             | 1             |
| 23   | 3 Arson                                                                        | Ø             | Ø             | 2             | Ø             |
| 24   |                                                                                | Ø             | Ø             | 2             | Ø             |
| 25   | 5 Impersonation                                                                | $\oslash$     | 1             | 1             | Ø             |
| 26   |                                                                                | Ø             | 1             | Ø             | Ø             |
| 27   | 7 Pocket-picking                                                               | $\oslash$     | 1             | Ø             | Ø             |
| 28   | 8 Statutory Rape                                                               | $\oslash$     | 1             | Ø             | Ø             |
| 29   | 9 Family Offenses, Nonviolent                                                  | $\oslash$     | Ø             | 1             | Ø             |
| 30   | 0 Fondling                                                                     | $\oslash$     | Ø             | 1             | 1             |
| 31   | 1 Purse-snatching                                                              | $\oslash$     | Ø             | 1             | Ø             |
| 32   |                                                                                | Ø             | Ø             | Ø             | 1             |
| tals |                                                                                | 42            | 115           | 150           | 81            |