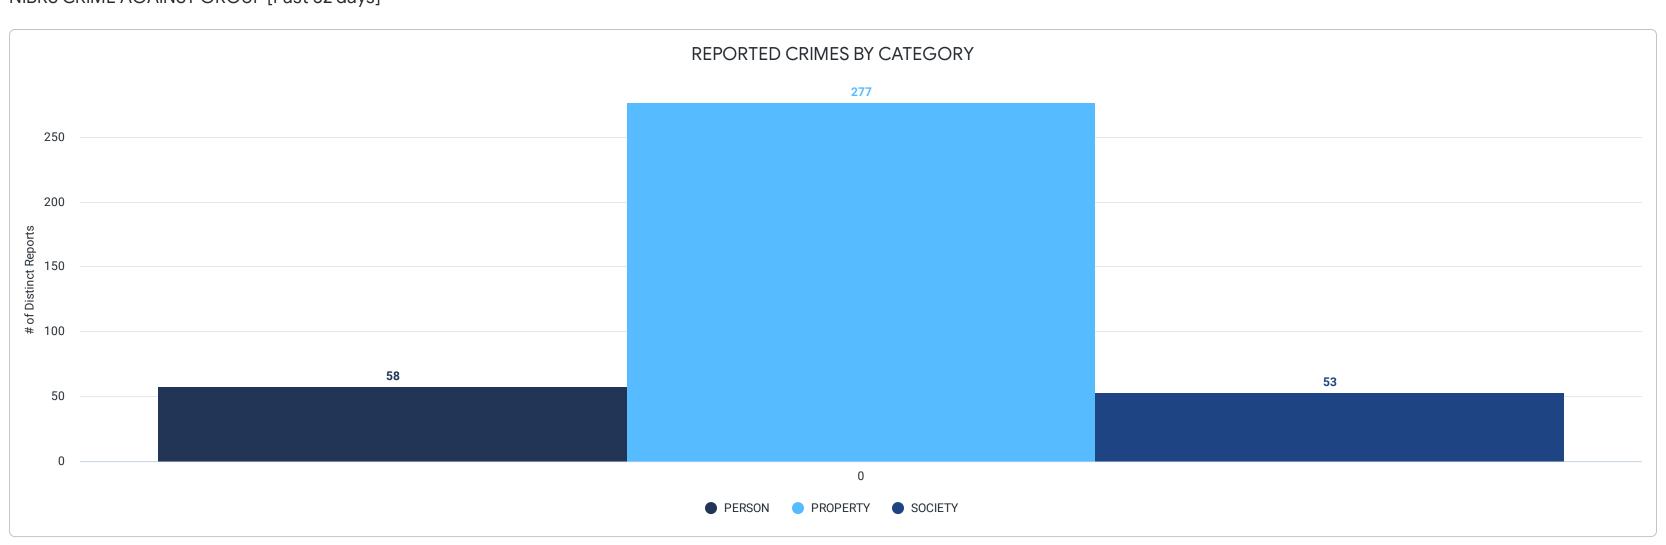

|      | REPORTED CRIMES BY SERVI                       |               |               |               |              |
|------|------------------------------------------------|---------------|---------------|---------------|--------------|
|      | Does not include out of jurisdiction           |               |               |               |              |
|      | Service Area >                                 | SA 1          | SA 2          | SA 3          | SA 4         |
|      | Crime                                          | # of Distinct | # of Distinct | # of Distinct | # of Distinc |
|      |                                                | Reports       | Reports       | Reports       | Reports      |
|      | 1 Motor Vehicle Theft                          | 12