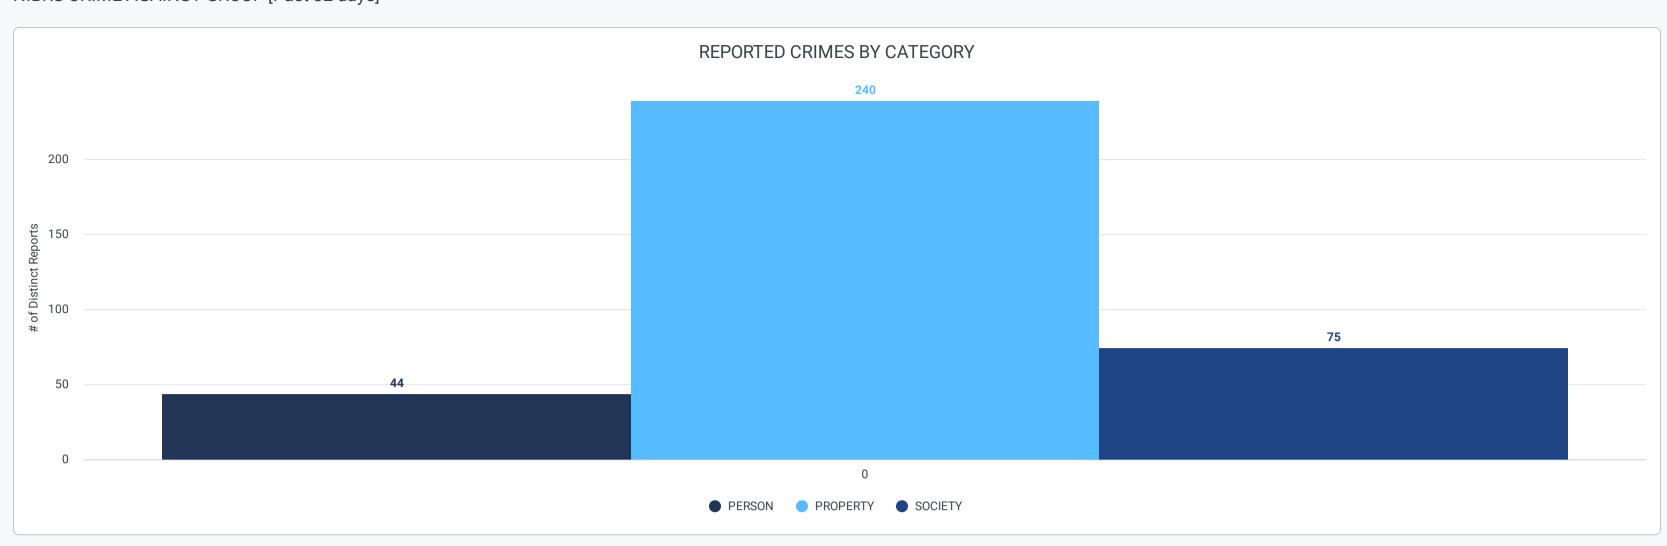

|    | Does not include out of ju                  | risdiction reports. |               |               |            |
|----|---------------------------------------------|---------------------|---------------|---------------|------------|
|    | Service Area >                              | SA 1                | SA 2          | SA 3          | SA 4       |
|    | Crime                                       | # of Distinct       | # of Distinct | # of Distinct | # of Disti |
|    | Chine                                       | Reports             | Reports       | Reports       | Reports    |
|    | Drug/Narcotic Violations                    | 9                   | 4             | 13            | 7          |
| 2  | All Other Larceny                           | 6                   | 6