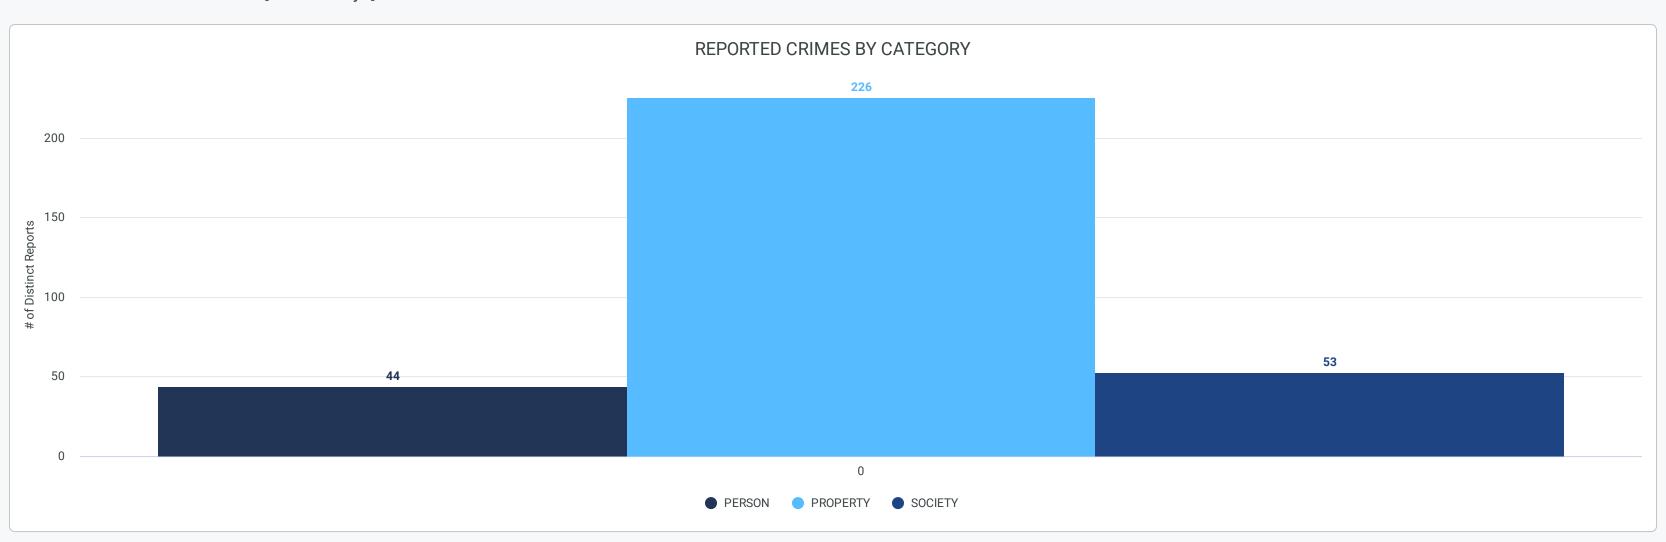

|    | Does not include out of jurisc              | diction reports.         |                       |                          |             |
|----|---------------------------------------------|--------------------------|-----------------------|--------------------------|-------------|
|    | Service Area >                              | SA 1                     | SA 2                  | SA 3                     | SA 4        |
|    | Crime                                       | # of Distinct<br>Reports | # of Distinct Reports | # of Distinct<br>Reports | # of Distir |
| 1  | Motor Vehicle Theft                         | 8                        | 16                    | 12                       | 8           |
| 2  | Aggravated Assault                          | 6