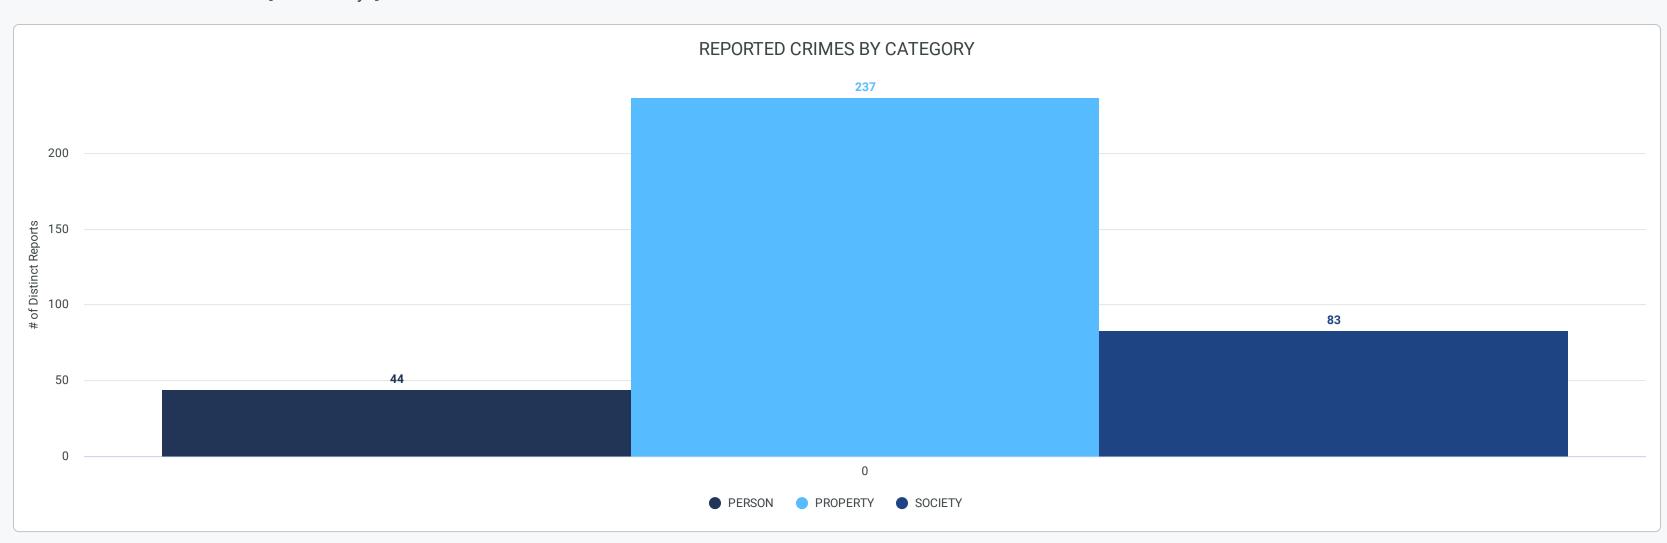

|    | REPORTED CRIMES BY S  Does not include out of jurisc |                          |                          |                       |              |
|----|------------------------------------------------------|--------------------------|--------------------------|-----------------------|--------------|
|    | Service Area >                                       | SA 1                     | SA 2                     | SA 3                  | SA 4         |
|    | Crime                                                | # of Distinct<br>Reports | # of Distinct<br>Reports | # of Distinct Reports | # of Distinc |
| 1  | Drug/Narcotic Violations                             | 11                       | 9                        | 12                    | 12           |
| 2  | Motor Vehicle Theft                                  | 10                       | 10                       | 16                    | 9            |
| 3  | Drug Equipment Violations                            | 9                        | 7                        | 8                     | 8            |
| 4  | Theft From Motor Vehicle                             | 8                        | 15                       | 7                     | 13           |
| 5  | Theft of Motor Vehicle Parts or Accessories          | 8                        | 7                        | 7                     | 4            |
| 6  | Weapon Law Violations                                | 5                        | 1                        | 5                     | 2            |
| 7  | Identity Theft                                       | 3                        | 5                        | Ø                     | 1            |
| 8  | Shoplifting                                          | 3                        | 6                        | 15                    | 4            |
| 9  | Aggravated Assault                                   | 2                        | 3                        | 6                     | 3            |
| 10 | All Other Larceny                                    | 2                        | 8                        | 12                    | 1            |
| 11 | False Pretenses/Swindle/Confidence Game              | 2                        | 5                        | 7                     | 3            |
| 12 | Robbery                                              | 2                        | 1                        | 5                     | 2            |
| 13 | Stolen Property Offenses                             | 2                        | 1                        | 3                     | 3            |
| 14 | Burglary/Breaking & Entering                         | 1                        | 13                       | 6                     | 9            |
| 15 | Driving Under the Influence                          | 1                        | 2                        | 1                     | 4            |
| 16 | Pocket-picking                                       | 1                        | 1                        | Ø                     | Ø            |
| 17 | Simple Assault                                       | 1                        | 4                        | 7                     | 5            |
| 18 | Fondling                                             | Ø                        | 2                        | 4                     | 1            |
| 19 | Disorderly Conduct                                   | Ø                        | 3                        | 1                     | 2            |
| 20 | Impersonation                                        | Ø                        | 2                        | Ø                     | Ø            |
| 21 | Theft From Building                                  | Ø                        | 2                        | Ø                     | 1            |
| 22 | Trespass of Real                                     | Ø                        | 2                        | 2                     | 2            |
| 23 | Intimidation                                         | Ø                        | 1                        | 2                     | 2            |
| 24 | Kidnapping/Abduction                                 | Ø                        | Ø                        | 1                     | 2            |
| 25 | Purse-snatching                                      | Ø                        | 1                        | Ø                     | Ø            |
| 26 | Arson                                                | Ø                        | Ø                        | 1                     | 1            |
| 27 | Family Offenses, Nonviolent                          | Ø                        | Ø                        | 1                     | Ø            |
| 28 | Peeping Tom                                          | Ø                        | Ø                        | 1                     | 1            |
| 29 | Rape                                                 | Ø                        | Ø                        | 1                     | Ø            |