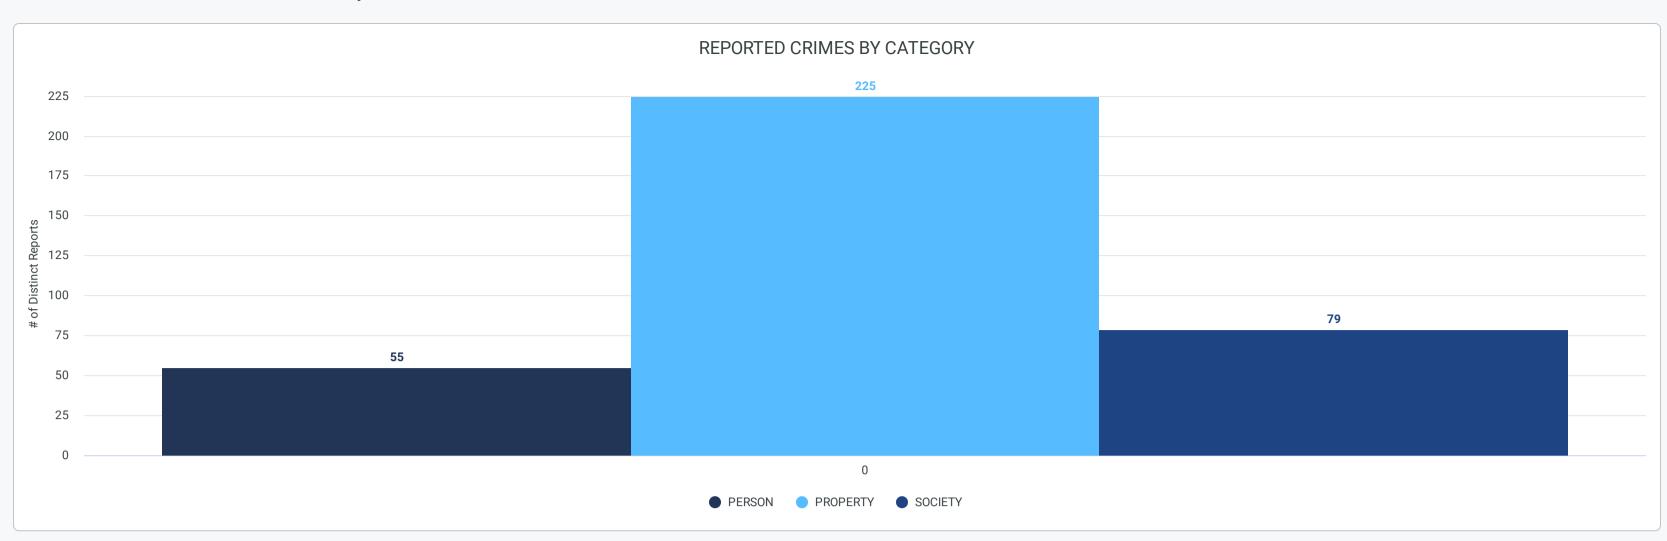

|    | Does not include out of jurisdi             | ction reports.           |                          |                          |                       |
|----|---------------------------------------------|--------------------------|--------------------------|--------------------------|-----------------------|
|    | Service Area >                              | SA 1                     | SA 2                     | SA 3                     | SA 4                  |
|    | Crime                                       | # of Distinct<br>Reports | # of Distinct<br>Reports | # of Distinct<br>Reports | # of Distinct Reports |
|    | Drug/Narcotic Violations                    | 10                       | 7                        | 11                       | 8                     |
|    | 2 Drug Equipment Violations                 | 9                        | 6                        | 9                        | 3                     |
|    | Motor Vehicle Theft                         | 5                        | 9                        | 10                       | 7                     |
| 1  | Theft From Motor Vehicle                    | 4                        | 12                       | 17                       | 6                     |
| į  | Aggravated Assault                          | 3                        | 5                        | 1                        | 1                     |
| (  | All Other Larceny                           | 3                        | 3                        | 3                        | 11                    |
|    | 7 Simple Assault                            | 3                        | 7                        | 5                        | 13                    |
| 1  | Burglary/Breaking & Entering                | 2                        | 13                       | 7                        | 6                     |
| (  | Robbery                                     | 2                        | 3                        | 4                        | 1                     |
| 1( | Weapon Law Violations                       | 2                        | 5                        | 5                        | Ø                     |
| 11 | Arson                                       | <b> </b> 1               | Ø                        | Ø                        | Ø                     |
| 12 | Disorderly Conduct                          | 1                        | 1                        | 4                        | Ø                     |
| 1; | Driving Under the Influence                 | <b> </b> 1               | 3                        | 1                        | 1                     |
| 14 | 4 Identity Theft                            | 1                        | 2                        | 5                        | 1                     |
| 15 | Shoplifting                                 | 1                        | 8                        | 35                       | 4                     |
| 16 | Stolen Property Offenses                    | 1                        | Ø                        | 2                        | 2                     |
| 17 | Theft of Motor Vehicle Parts or Accessories | 1                        | 4                        | 8                        | 2                     |
| 18 | False Pretenses/Swindle/Confidence Game     | Ø                        | 6                        | 1                        | 6                     |
| 19 | Fondling                                    | Ø                        | 2                        | 3                        | 1                     |
| 20 | Intimidation                                | Ø                        | 2                        | 3                        | 2                     |
| 2  | Curfew/Loitering/Vagrancy Violations        | Ø                        | 1                        | Ø                        | Ø                     |
| 22 | Kidnapping/Abduction                        | Ø                        | 1                        | 1                        | Ø                     |
| 23 | Rape Rape                                   | Ø                        | 1                        | 1                        | Ø                     |
| 24 | Theft From Building                         | Ø                        | 1                        | 1                        | 1                     |
| 25 | Trespass of Real                            | Ø                        | 1                        | 1                        | Ø                     |
| 26 | Credit Card/Automated Teller Machine Fraud  | Ø                        | Ø                        | 1                        | 1                     |
| 27 | 7 Purse-snatching                           | Ø                        | Ø                        | 1                        | Ø                     |
| 28 | Sodomy                                      | Ø                        | Ø                        | 1                        | Ø                     |