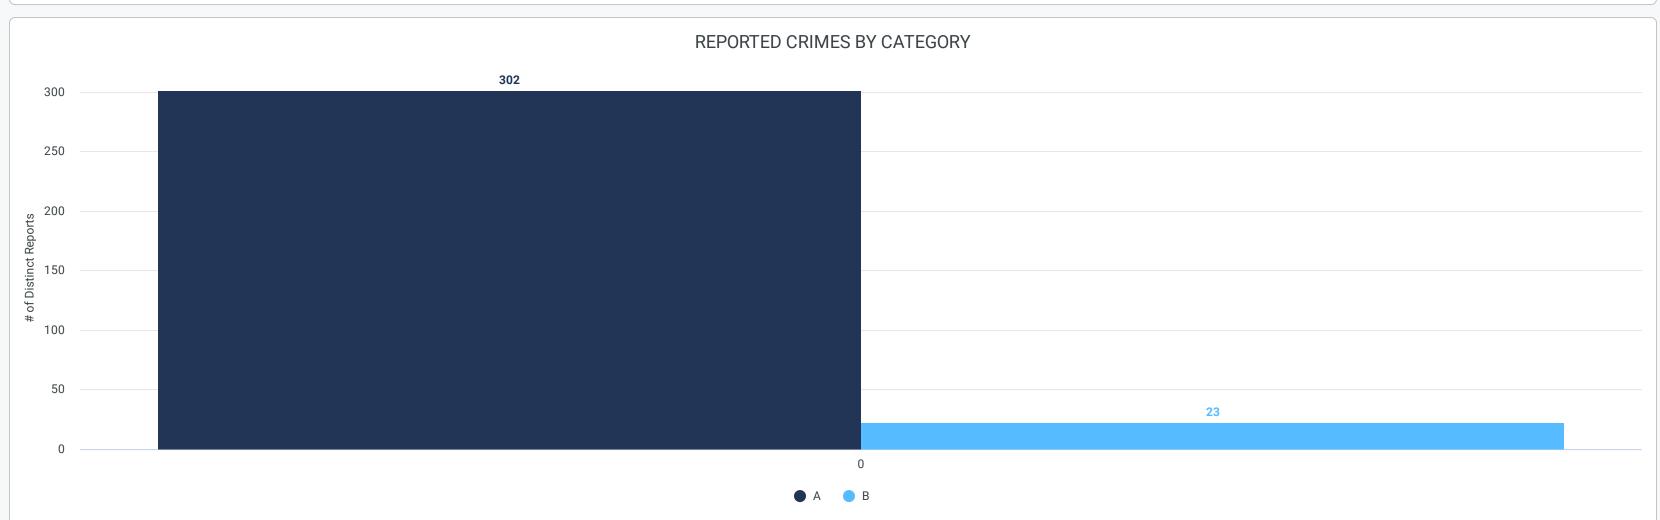

|        | REPORTED CRIMES BY SE  Does not include out of jurisdi |               |               |               |               |               |
|--------|--------------------------------------------------------|---------------|---------------|---------------|---------------|---------------|
|        | Service Area >                                         | SA 1          | SA 2          | SA 3          | SA 4          |               |
|        | Crime                                                  | # of Distinct |
|        |                                                        | Reports       | Reports       | Reports       | Reports       | Reports       |
|        | 1 Drug/Narcotic Violations                             | 7             | 8             | 9             | 3             | Ø             |
|        | 2 Motor Vehicle Theft                                  | 7             | 11            | 11            | 10            | Ø             |
|        | 3 Drug Equipment Violations                            | 6             | 9             | 5             | 1             | Ø             |
|        | 4 Burglary/Breaking & Entering                         | 3             | 9             | 8             | 4             | Ø             |
|        | 5 Driving Under the Influence                          | 3             | Ø             | 5             | Ø             | Ø             |
|        | 6 Theft From Motor Vehicle                             | 3             | 8             | 13            | 5             | Ø             |
|        | 7 Aggravated Assault                                   | 2             | 6             | 7             | 4             | Ø             |
|        | 8 Simple Assault                                       | 2             | 5             | 11            | 8             | Ø             |
|        | 9 Theft of Motor Vehicle Parts or Accessories          | 2             | 4             | 6             | 4             | Ø             |
| 1      | 0 All Other Larceny                                    | 1             | 4             | 8             | 6             | Ø             |
| 1      | 1 False Pretenses/Swindle/Confidence Game              | 1             | 1             | 5             | 5             | Ø             |
| 1      | 2 Identity Theft                                       | 1             | 4             | 1             | 2             | Ø             |
| 1      | 3 Intimidation                                         | 1             | 1             | 4             | Ø             | Ø             |
| 1      | 4 Shoplifting                                          | 1             | 8             | 35            | 1             | 1             |
| 7      | 5 Sodomy                                               | 1             | Ø             | Ø             | 1             | Ø             |
| 1      | 6 Stolen Property Offenses                             | 1             | 2             | 1             | 1             | Ø             |
| 1      | 7 Theft From Building                                  | 1             | 3             | 2             | 1             | Ø             |
| 7      | 8 Weapon Law Violations                                | 1             | 4             | 2             | Ø             | 1             |
| 1      | 9 Robbery                                              | Ø             | 5             | 5             | Ø             | Ø             |
| 2      | 0 Disorderly Conduct                                   | Ø             | 4             | 5             | 2             | Ø             |
| 2      | 1 Credit Card/Automated Teller Machine Fraud           | Ø             | 2             | 1             | 1             | Ø             |
| 2      | 2 Trespass of Real                                     | Ø             | 1             | 2             | Ø             | Ø             |
| 2      | 3 Purse-snatching                                      | Ø             | 1             | Ø             | Ø             | Ø             |
| 2      | 4 Statutory Rape                                       | Ø             | 1             | Ø             | Ø             | Ø             |
| 2      | 5 Family Offenses, Nonviolent                          | Ø             | Ø             | 1             | Ø             | Ø             |
| 2      | 6 Fondling                                             | Ø             | Ø             | 1             | 1             | Ø             |
| 2      | 7 Impersonation                                        | Ø             | Ø             | 1             | Ø             | Ø             |
| 2      | 8 Pocket-picking                                       | Ø             | Ø             | 1             | Ø             | Ø             |
| 2      | 9 Rape                                                 | Ø             | Ø             | 1             | Ø             | Ø             |
| 3      | 0 Arson                                                | Ø             | Ø             | Ø             | 1             | Ø             |
| Totals |                                                        | 37            | 82            | 139           | 57            | 2             |