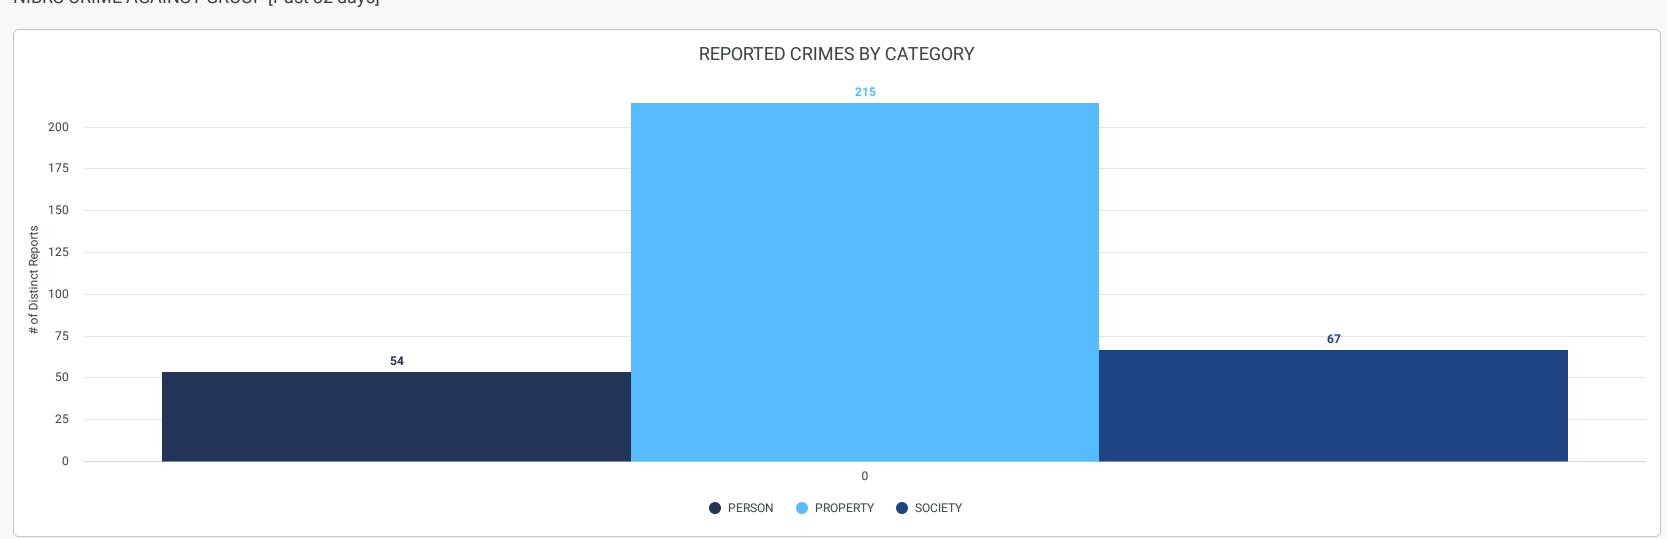

|        | REPORTED CRIMES BY SE  Does not include out of jurisdi |               |               |               |               |               |
|--------|--------------------------------------------------------|---------------|---------------|---------------|---------------|---------------|
|        | Service Area >                                         | SA 1          | SA 2          | SA 3          | SA 4          |               |
|        | Crime                                                  | # of Distinct |
|        |                                                        | Reports       | Reports       | Reports       | Reports       | Reports       |
|        | 1 Drug/Narcotic Violations                             | 7             | 8             | 9             | 3             | Ø             |
|        | 2 Motor Vehicle Theft                                  | 7             | 11            | 11            | 10            | Ø             |
|        | 3 Drug Equipment Violations                            | 6             | 9             | 5             | 1             | Ø             |
|        | 4 Burglary/Breaking & Entering                         | 3             | 9             | 8             | 4             | Ø             |
|        | 5 Driving Under the Influence                          | 3             | Ø             | 5             | Ø             | Ø             |
|        | 6 Theft From Motor Vehicle                             | 3             | 8             | 13            | 5             | Ø             |
|        | 7 Aggravated Assault                                   | 2             | 6             | 7             | 4             | Ø             |
|        | 8 Simple Assault                                       | 2             | 5             | 11            | 8             | Ø             |
|        | 9 Theft of Motor Vehicle Parts or Accessories          | 2             | 4             | 6             | 4             | Ø             |
| 1      | 0 All Other Larceny                                    | 1             | 4             | 8             | 6             | Ø             |
| 1      | 1 False Pretenses/Swindle/Confidence Game              | 1             | 1             | 5             | 5             | Ø             |
| 1      | 2 Identity Theft                                       | 1             | 4             | 1             | 2             | Ø             |
| 1      | 3 Intimidation                                         | 1             | 1             | 4             | Ø             | Ø             |
| 1      | 4 Shoplifting                                          | 1             | 8             | 35            | 1             | 1             |
| 7      | 5 Sodomy                                               | 1             | Ø             | Ø             | 1             | Ø             |
| 1      | 6 Stolen Property Offenses                             | 1             | 2             | 1             | 1             | Ø             |
| 1      | 7 Theft From Building                                  | 1             | 3             | 2             | 1             | Ø             |
| 7      | 8 Weapon Law Violations                                | 1             | 4             | 2             | Ø             | 1             |
| 1      | 9 Robbery                                              | Ø             | 5             | 5             | Ø             | Ø             |
| 2      | 0 Disorderly Conduct                                   | Ø             | 4             | 5             | 2             | Ø             |
| 2      | 1 Credit Card/Automated Teller Machine Fraud           | Ø             | 2             | 1             | 1             | Ø             |
| 2      | 2 Trespass of Real                                     | Ø             | 1             | 2             | Ø             | Ø             |
| 2      | 3 Purse-snatching                                      | Ø             | 1             | Ø             | Ø             | Ø             |
| 2      | 4 Statutory Rape                                       | Ø             | 1             | Ø             | Ø             | Ø             |
| 2      | 5 Family Offenses, Nonviolent                          | Ø             | Ø             | 1             | Ø             | Ø             |
| 2      | 6 Fondling                                             | Ø             | Ø             | 1             | 1             | Ø             |
| 2      | 7 Impersonation                                        | Ø             | Ø             | 1             | Ø             | Ø             |
| 2      | 8 Pocket-picking                                       | Ø             | Ø             | 1             | Ø             | Ø             |
| 2      | 9 Rape                                                 | Ø             | Ø             | 1             | Ø             | Ø             |
| 3      | 0 Arson                                                | Ø             | Ø             | Ø             | 1             | Ø             |
| Totals |                                                        | 37            | 82            | 139           | 57            | 2             |