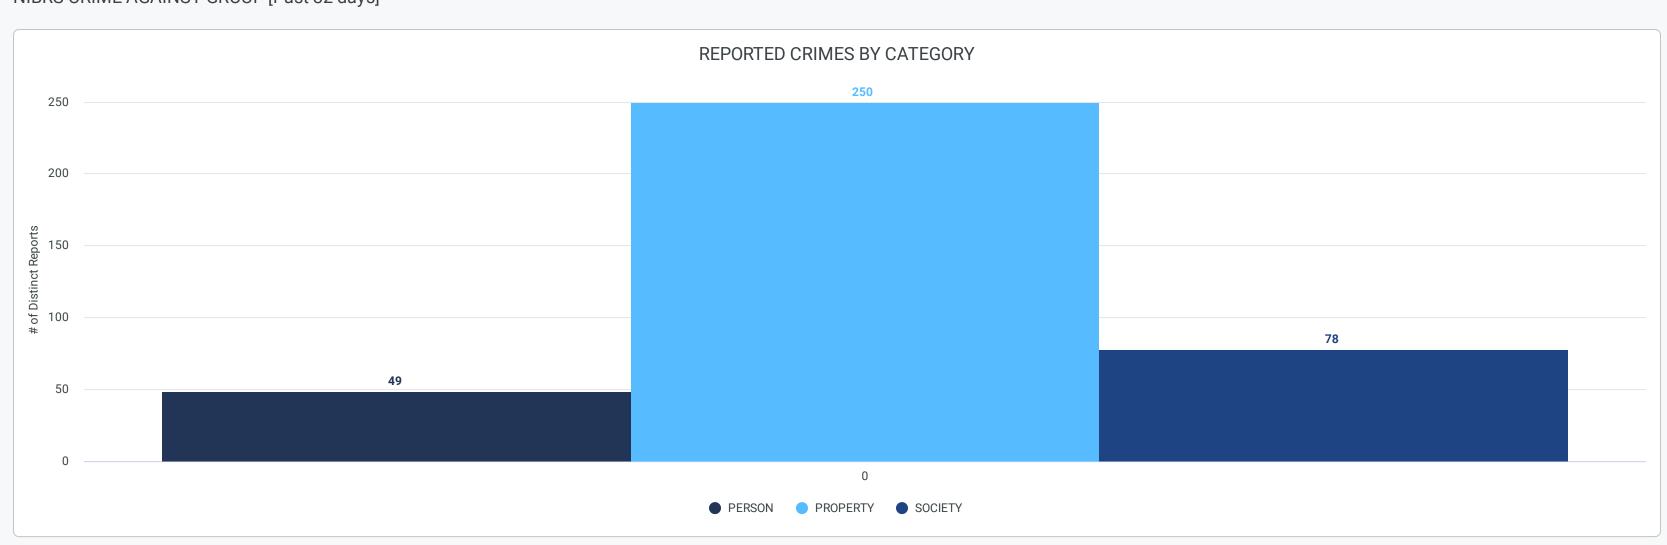

|   | Does not include out of jurisdiction re       |               |               |               | 1             |               |
|---|-----------------------------------------------|---------------|---------------|---------------|---------------|---------------|
|   | Service Area >                                | SA 1          | SA 2          | SA 3          | SA 4          |               |
|   | Crime                                         | # of Distinct |
|   |                                               | Reports       | Reports       | Reports       | Reports       | Reports       |
|   | 1 Driving Under the Influence                 | 7             | <b> </b> 1    | 4             | 3             | Ø             |
|   | 2 Drug/Narcotic Violations                    | 6