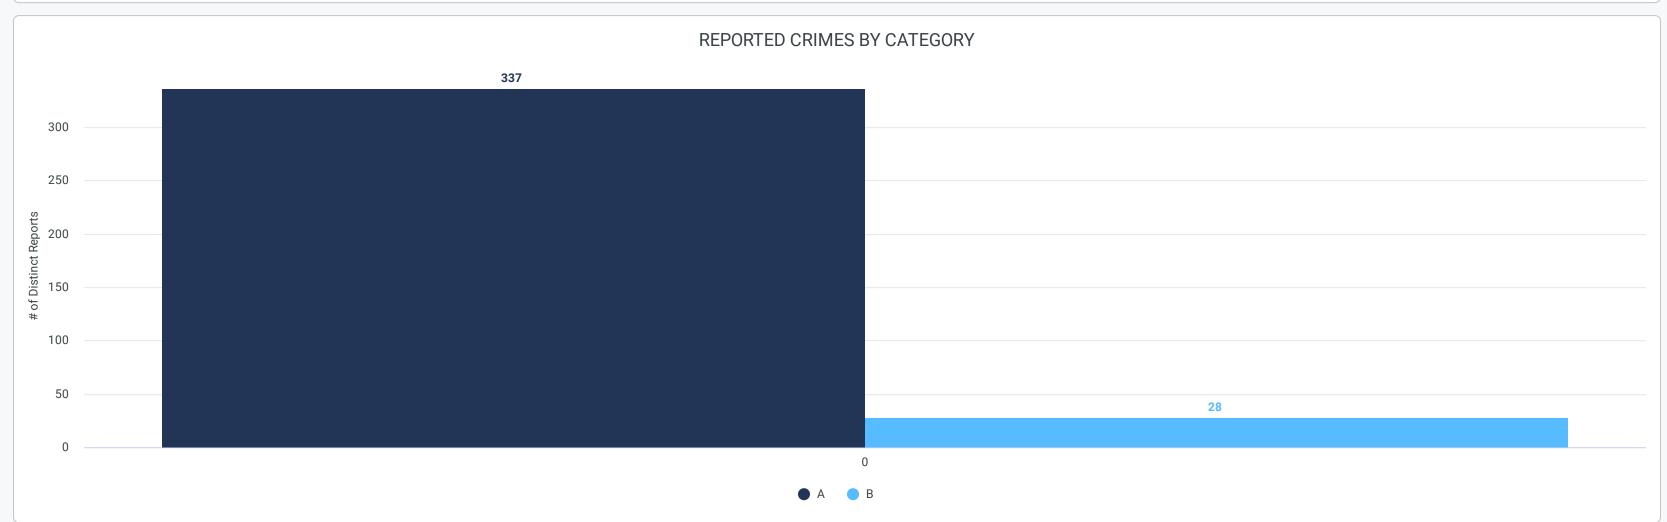

|   | Does not include out of jurisdiction re       |               |               |               | 1             |               |
|---|-----------------------------------------------|---------------|---------------|---------------|---------------|---------------|
|   | Service Area >                                | SA 1          | SA 2          | SA 3          | SA 4          |               |
|   | Crime                                         | # of Distinct |
|   |                                               | Reports       | Reports       | Reports       | Reports       | Reports       |
|   | 1 Driving Under the Influence                 | 7             | <b> </b> 1    | 4             | 3             | Ø             |
|   | 2 Drug/Narcotic Violations                    | 6